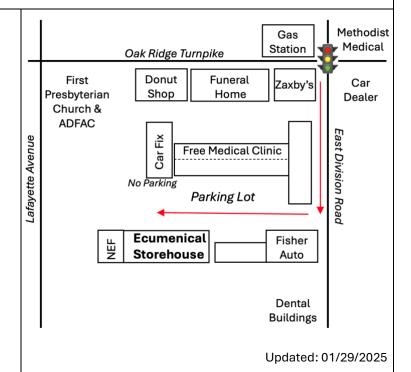

## The Ecumenical Storehouse

134 East Division Road, Oak Ridge, TN 37830 From Oak Ridge Turnpike, turn away from Methodist Medical Center at traffic signal #5 onto East Division Rd. Look for our sign, and turn right.